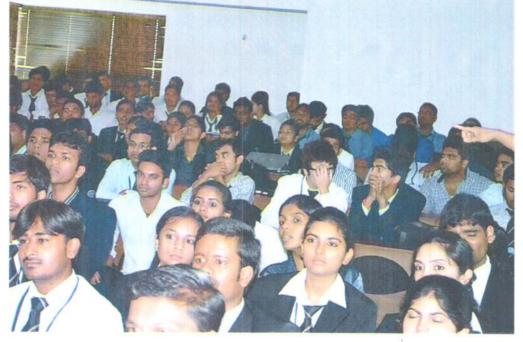

Madam put certain students into few activities on the thought of personality that each n every person has. Students interestingly took part in the activity.

Madam was so happy to teach the students something new as all the students were responding for everything that madam expected which we would call it as interacting.

Few more volunteers were called up to take part in the activity to show how personality is different from one person to another.

Incina

Krupanidhi Group of Institutions 12/1 Chikkabellandur Village, Carmelaram Road Post Varthur Hobli Bangalore - 560 035

Student Participating in the activity in the program

11

Interactive Session with students and Resource Person

hanidhi

FINISHING SCHOOL PROGRAM ON SOFT SKILL DEVELOPMENT 2018-2019