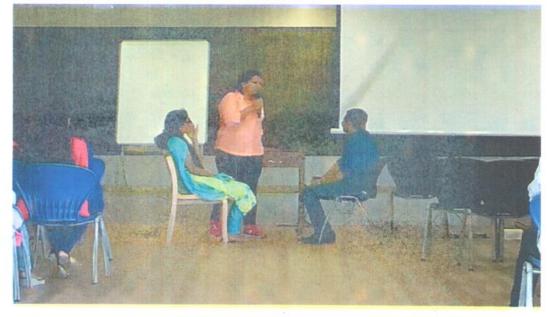

#### 06.05.2019

Prof .YashiSurana was invited to address the gathering in the Finishing School Program. With her all experiences she had the courage to speak few words about the personality development.

Personality can tell how a Person is and how a person is . Having this in mind Prof.
YashiSurana started to brief about the Personality and Personality Development.
Personality is very important to every person to portray himself /herself as the best .
Personality becomes very important which can put them into better positions.

Madam spoke about the personality development and helped students to understand better what is personality is and why is that so important especially for the students. Students from various streams got benefited and also understood about the development of the personality.

Madam put certain students into few activities on the thought of personality that each n every person has. Students interestingly took part in the activity.

Madam was so happy to teach the students something new as all the students were responding for everything that madam expected which we would call it as interacting.

Few more volunteers were called up to take part in the activity to show how personality is different from one person to another.

Incina

Krupanidhi Group of Institutions 12/1 Chikkabellandur Village, Carmelaram Road Post Varthur Hobli Bangalore - 560 035

Student Participating in the activity in the program

11

Interactive Session with students and Resource Person

hanidhi

FINISHING SCHOOL PROGRAM ON SOFT SKILL DEVELOPMENT 2018-2019