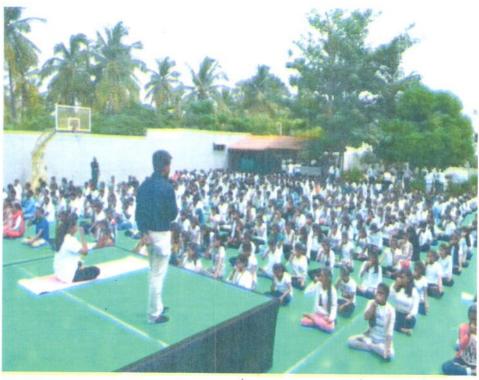

### **KRUPANIDHI GROUP OF INSTITUTIONS**

"Yoga embodies unity of mind and body; thought and action; restraint and fulfillment; harmony between man and nature; a holistic approach to health and well-being. It is not about exercise but to discover the sense of oneness with yourself, the world and the nature. By changing our lifestyle and creating consciousness, it can help us deal with climate change."

-Indian Prime Minister Narendra Modi

International Yoga Day was celebrated on 21<sup>st</sup> june 2019 by the students and staffs at Krupanidhi Group of Institutions with great enthusiasm.

Dr.Pranab Das from Vivekananda Yoga University was the chief instructor of the program. Students of the university helped in demonstrating various asanas followed by Omkar chanting. Warm up exercises were taken and all the students and staffs performed sitting and standing asanas, importance of these were explained simultaneously. The celebration concluded with synchronized recitation of shlokas and speech by the instructor. He encouraged students to practice regular yoga to remain fit and improve concentration. Regular practice of yoga will surely help our students achieve a better life, physically, mentally and spiritually as well.