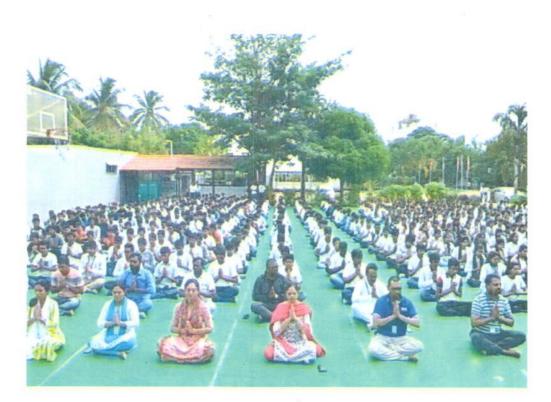

### **KRUPANIDHI GROUP OF INSTITUTIONS**

"Yoga embodies unity of mind and body; thought and action; restraint and fulfillment; harmony between man and nature; a holistic approach to health and well-being. It is not about exercise but to discover the sense of oneness with yourself, the world and the nature. By changing our lifestyle and creating consciousness, it can help us deal with climate change."

-Indian Prime Minister Narendra Modi

International Yoga Day was celebrated on 21<sup>st</sup> june 2019 by the students and staffs at Krupanidhi Group of Institutions with great enthusiasm.

Dr.Pranab Das from Vivekananda Yoga University was the chief instructor of the program. Students of the university helped in demonstrating various asanas followed by Omkar chanting. Warm up exercises were taken and all the students and staffs performed sitting and standing asanas, importance of these were explained simultaneously. The celebration concluded with synchronized recitation of shlokas and speech by the instructor. He encouraged students to practice regular yoga to remain fit and improve concentration. Regular practice of yoga will surely help our students achieve a better life, physically, mentally and spiritually as well.