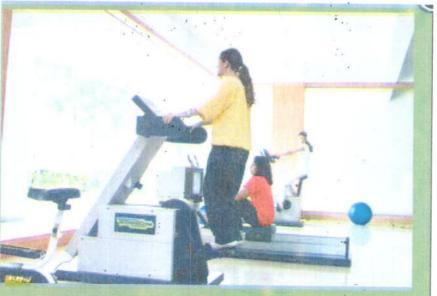

### FITNESS FACILITY-GYM 2018-2019

The Krupanidhi campus has a well equipped modern, sophisticated gymnasium. All the equipment has been imported from Italy. The students can use the gym after class hours. This is another hub of activity for the students as they get together to work out and maintain a healthy lifestyle. Yoga and meditation classes are held for interested students during the week. Special Yoga camps are held on weekends. The Institution ensures that its students are physically fit to face the challenges of day to day campus life. Students can use the gym at free of cost during the free hours with the help of the gym instructor GYM facility

Student Workout in the GYM

cipa

ICT/computing skills

**KRUPANIDHI GROUP OF INSTITUTION** 

12/1, Chikkabellandur, Carmelaram, Bangalore -560035

KRUPANIDHI GROUP OF INSTITUTIONS