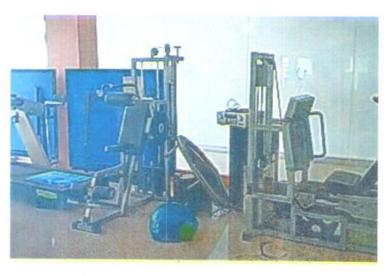

### FITNESS FACILITY-GYM 2018-2019

The Krupanidhi campus has a well equipped modern, sophisticated gymnasium. All the equipment has been imported from Italy. The students can use the gym after class hours. This is another hub of activity for the students as they get together to work out and maintain a healthy lifestyle. Yoga and meditation classes are held for interested students during the week. Special Yoga camps are held on weekends. The Institution ensures that its students are physically fit to face the challenges of day to day campus life. Students can use the gym at free of cost during the free hours with the help of the gym instructor GYM facility

Student Workout in the GYM

cipa

ICT/computing skills

**KRUPANIDHI GROUP OF INSTITUTION** 

12/1, Chikkabellandur, Carmelaram, Bangalore -560035

KRUPANIDHI GROUP OF INSTITUTIONS