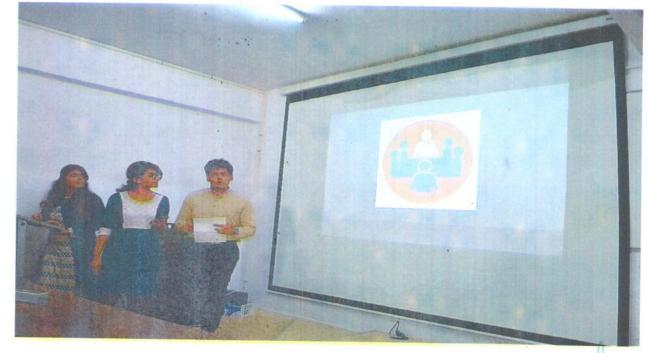

#### 06.05.2019

Prof .YashiSurana was invited to address the gathering in the Finishing School Program. With her all experiences she had the courage to speak few words about the personality development.

Personality can tell how a Person is and how a person is . Having this in mind Prof.
YashiSurana started to brief about the Personality and Personality Development.
Personality is very important to every person to portray himself /herself as the best .
Personality becomes very important which can put them into better positions.

Madam spoke about the personality development and helped students to understand better what is personality is and why is that so important especially for the students. Students from various streams got benefited and also understood about the development of the personality.