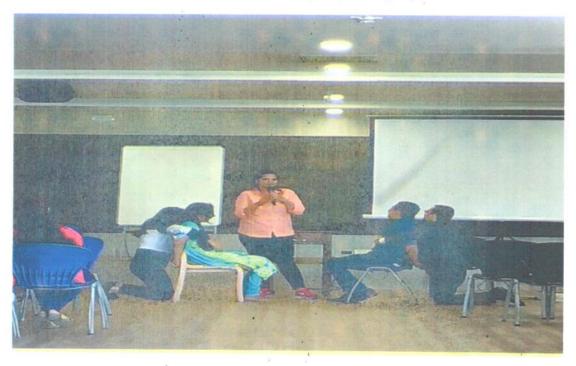

#### 06.05.2019

Prof .YashiSurana was invited to address the gathering in the Finishing School Program. With her all experiences she had the courage to speak few words about the personality development.

Personality can tell how a Person is and how a person is . Having this in mind Prof.
YashiSurana started to brief about the Personality and Personality Development.
Personality is very important to every person to portray himself /herself as the best .
Personality becomes very important which can put them into better positions.

Madam spoke about the personality development and helped students to understand better what is personality is and why is that so important especially for the students. Students from various streams got benefited and also understood about the development of the personality.

Madam put certain students into few activities on the thought of personality that each n every person has. Students interestingly took part in the activity.

Madam was so happy to teach the students something new as all the students were responding for everything that madam expected which we would call it as interacting.