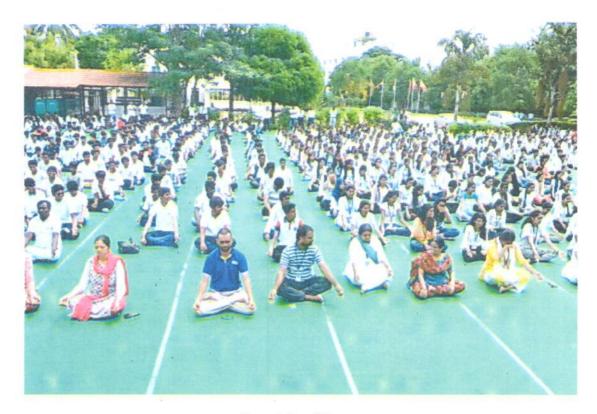

### **KRUPANIDHI GROUP OF INSTITUTIONS**

"Yoga embodies unity of mind and body; thought and action; restraint and fulfillment; harmony between man and nature; a holistic approach to health and well-being. It is not about exercise but to discover the sense of oneness with yourself, the world and the nature. By changing our lifestyle and creating consciousness, it can help us deal with climate change."

-Indian Prime Minister Narendra Modi

International Yoga Day was celebrated on 21<sup>st</sup> june 2019 by the students and staffs at Krupanidhi Group of Institutions with great enthusiasm.

Dr.Pranab Das from Vivekananda Yoga University was the chief instructor of the program. Students of the university helped in demonstrating various asanas followed by Omkar chanting. Warm up exercises were taken and all the students and staffs performed sitting and standing asanas, importance of these were explained simultaneously. The celebration concluded with synchronized recitation of shlokas and speech by the instructor. He encouraged students to practice regular yoga to remain fit and improve concentration. Regular practice of yoga will surely help our students achieve a better life, physically, mentally and spiritually as well.

Instructor with students in the session

Principal

Practicing Yoga

anes Principal