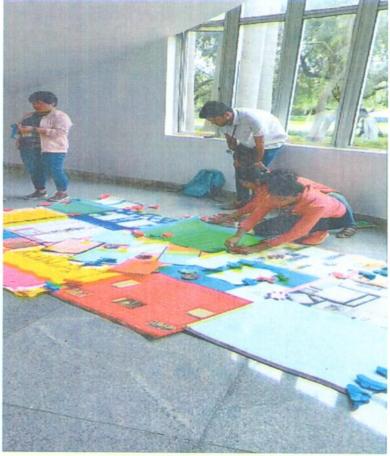

Student Participating in the activity in the program

11

Interactive Session with students and Resource Person

hanidhi

FINISHING SCHOOL PROGRAM ON SOFT SKILL DEVELOPMENT 2018-2019