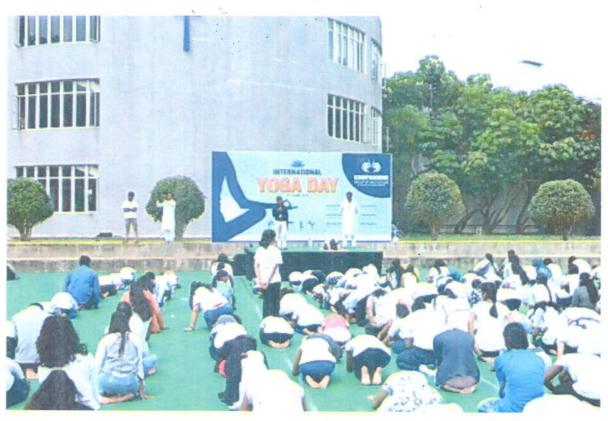

### **KRUPANIDHI GROUP OF INSTITUTIONS**

"Yoga embodies unity of mind and body; thought and action; restraint and fulfillment; harmony between man and nature; a holistic approach to health and well-being. It is not about exercise but to discover the sense of oneness with yourself, the world and the nature. By changing our lifestyle and creating consciousness, it can help us deal with climate change."

-Indian Prime Minister Narendra Modi

International Yoga Day was celebrated on 21<sup>st</sup> june 2019 by the students and staffs at Krupanidhi Group of Institutions with great enthusiasm.

Dr.Pranab Das from Vivekananda Yoga University was the chief instructor of the program. Students of the university helped in demonstrating various asanas followed by Omkar chanting. Warm up exercises were taken and all the students and staffs performed sitting and standing asanas, importance of these were explained simultaneously. The celebration concluded with synchronized recitation of shlokas and speech by the instructor. He encouraged students to practice regular yoga to remain fit and improve concentration. Regular practice of yoga will surely help our students achieve a better life, physically, mentally and spiritually as well.

Instructor with students in the session

Principal

Practicing Yoga

anes Principal