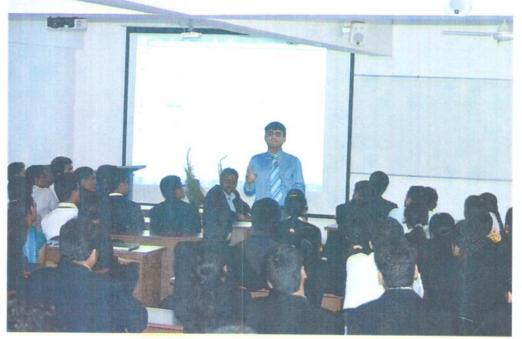

#### 06.05.2019

Prof .YashiSurana was invited to address the gathering in the Finishing School Program. With her all experiences she had the courage to speak few words about the personality development.

Personality can tell how a Person is and how a person is . Having this in mind Prof.
YashiSurana started to brief about the Personality and Personality Development.
Personality is very important to every person to portray himself /herself as the best .
Personality becomes very important which can put them into better positions.

Madam spoke about the personality development and helped students to understand better what is personality is and why is that so important especially for the students. Students from various streams got benefited and also understood about the development of the personality.