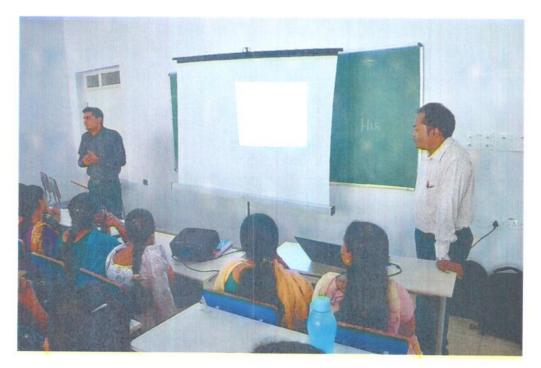

#### Employability Training by Alumni

Mr.Suhas M and Mr.Mahesh Kumawath were invited to train the students for the campus recruitment. They both are currently working in Aricept Company which they had got selected through the campus recruitment. Such as spoke on the necessary aptitude skills for the written tests. Mahesh spoke about the points to be remembered during the HR rounds. They conducted mock interviews to the students to give hands on experience. They also shared their experience in the campus selection which motivated the students to get prepare for the interviews.

**Resource Persons Training the Students** 

Principal

Krupanidhi Group of Institutions 12/1 Chikkabellandur Village, Carmelaram Road Post Varthur Hobli Bangalore - 560 035

. .

ONE DAY WORKSHOP ON EMPLOYABILITY SKILL TRAINING