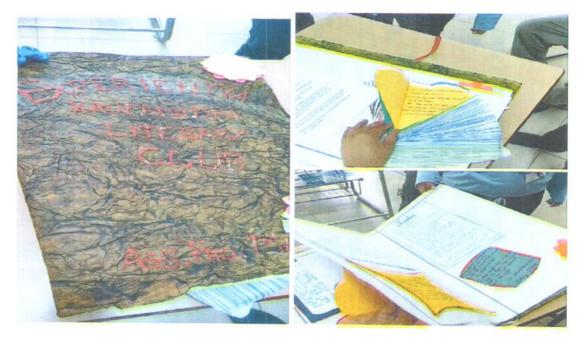

#### "Literary Talent Show"

KGI *came up* with a talent exposition for the academic year 2016-2017 by giving another opportunity to all the students to give wings to their creativity and presentation. This time the spotlight was on creativity, perspectives, and presentation. The students came up with new version of magazine that was a giant book which was packed with poems and articles written by the students. It also gave a platform for the students to present their own reviews and perspectives about the books they read and happenings around them. This event not only ignited the creativity of the students, but also gave a platform for the students to present their own thoughts and ideas.

Gaint book Prepared by students

The idea and working of the Giant Book was by students. Some students came up with their own creativities as poems presentation presented the same in the event. Students came up with book review and his perspectives on the writer and the book. Discussions happened for every presentations which became a golden theatre for intellectual idea sharing.

Krupanidhi Group of Institutions 12/1 Chikkabellandur Village, Carmelaram Road Post Varthur Hele: Bangalore - 560 035

Students Participation in the Book Review

The event continued for 3 hours and was adjourned after vote of thanks. This event was very much successful and was an inspiration for all the people who gathered there to exhibit their creativities, presenting their perspectives, and different opinions.