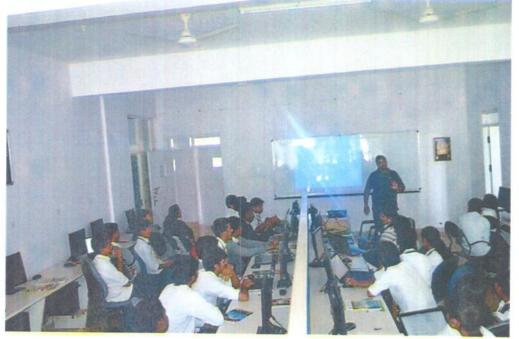

# WORKSHOP ON EMPLOYABILITY SKILL TRAINING

# 20 JAN 2017 DEPARTMENT OF MANAGEMENT, KG

MR SUHAS MR MAHESH KUMAV Alumni - Kgi

1111

STUDENT COORDINATORS JINTU JOSE (MBA)

#### Employability Training by Alumni

Mr.Suhas M and Mr.Mahesh Kumawath were invited to train the students for the campus recruitment. They both are currently working in Aricept Company which they had got selected through the campus recruitment. Such as spoke on the necessary aptitude skills for the written tests. Mahesh spoke about the points to be remembered during the HR rounds. They conducted mock interviews to the students to give hands on experience. They also shared their experience in the campus selection which motivated the students to get prepare for the interviews.

**Resource Persons Training the Students** 

Principal

Krupanidhi Group of Institutions 12/1 Chikkabellandur Village, Carmelaram Road Post Varthur Hobli Bangalore - 560 035

. .

ONE DAY WORKSHOP ON EMPLOYABILITY SKILL TRAINING