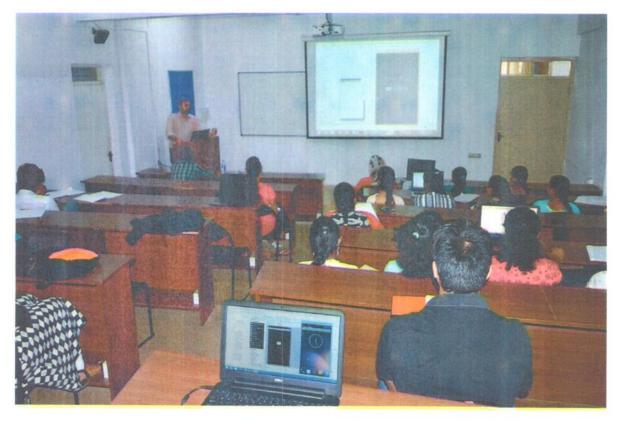

# WORKSHOP ON EMPLOYABILITY SKILL TRAINING

# 20 JAN 2017 DEPARTMENT OF MANAGEMENT, KG

MR SUHAS MR MAHESH KUMAV Alumni - Kgi

1111

STUDENT COORDINATORS JINTU JOSE (MBA)

#### Employability Training by Alumni

Mr.Suhas M and Mr.Mahesh Kumawath were invited to train the students for the campus recruitment. They both are currently working in Aricept Company which they had got selected through the campus recruitment. Such as spoke on the necessary aptitude skills for the written tests. Mahesh spoke about the points to be remembered during the HR rounds. They conducted mock interviews to the students to give hands on experience. They also shared their experience in the campus selection which motivated the students to get prepare for the interviews.

**Resource Persons Training the Students** 

Principal

Krupanidhi Group of Institutions 12/1 Chikkabellandur Village, Carmelaram Road Post Varthur Hobli Bangalore - 560 035

. .

ONE DAY WORKSHOP ON EMPLOYABILITY SKILL TRAINING