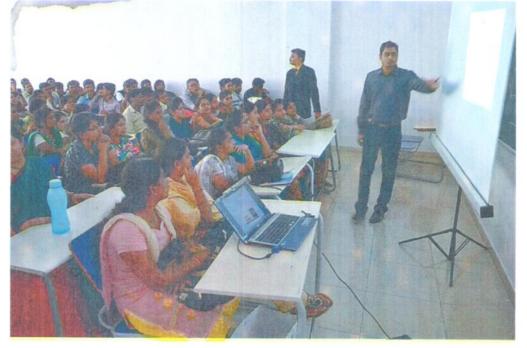

#### Employability Training by Alumni

Mr.Suhas M and Mr.Mahesh Kumawath were invited to train the students for the campus recruitment. They both are currently working in Aricept Company which they had got selected through the campus recruitment. Such as spoke on the necessary aptitude skills for the written tests. Mahesh spoke about the points to be remembered during the HR rounds. They conducted mock interviews to the students to give hands on experience. They also shared their experience in the campus selection which motivated the students to get prepare for the interviews.

**Resource Persons Training the Students** 

Principal

Krupanidhi Group of Institutions 12/1 Chikkabellandur Village, Carmelaram Road Post Varthur Hobli Bangalore - 560 035

. .

ONE DAY WORKSHOP ON EMPLOYABILITY SKILL TRAINING