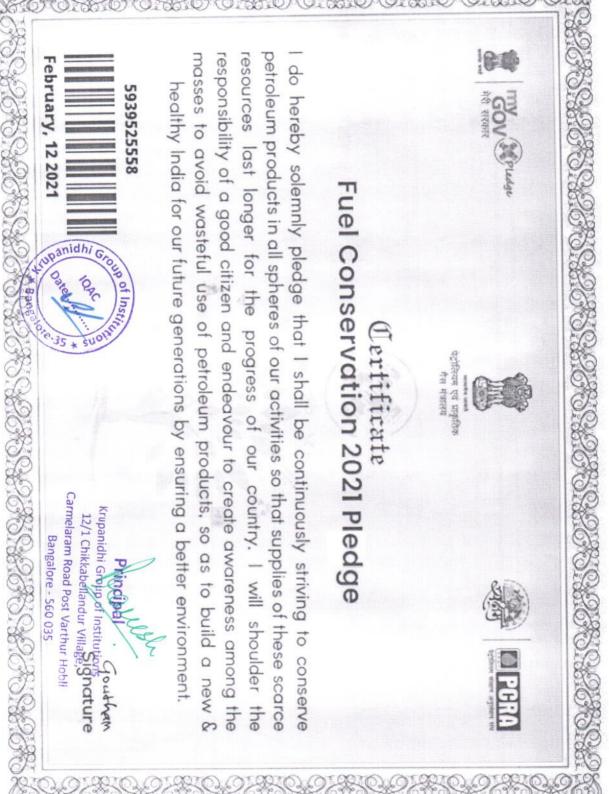

#### Self-Declaration

This is to declare that Krupanidhi Group Of Institutions, Bangalore, is affiliated to the Bangalore North University and the following programme **Fuel Conservation 2021 Pledge** on 12/02/2021 is organized by the institution for creating awareness to the students and faculties responsibilities towards society, the event is initiated by the **Government Of India** and participated by the students and faculties of the institution.

The sample certificate of the participants the herewith enclosed.

Principal Krupanidhi Group of Institutions 12/1 Chikkabellandur Village, Carmelaram Road Post Varthur Hobli Bangalore - 560 035

Krupanidhkergep of Institutions 12/1 Chikkabellandur Village, Carmelaram Road Post Varthur Hobi Bangalore - 560 035