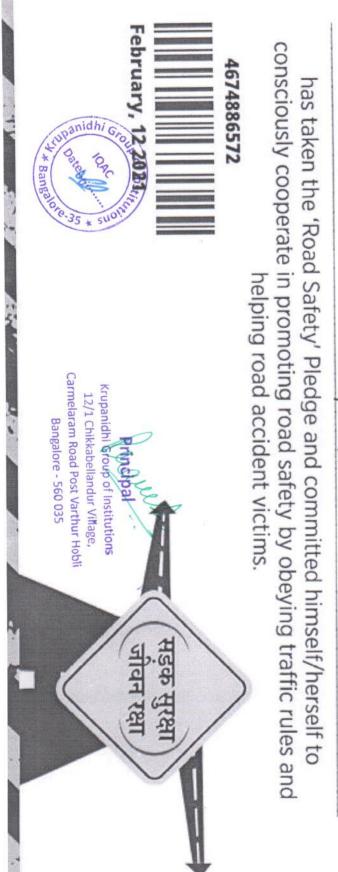

This is to declare that Krupanidhi Group Of Institutions, Bangalore, is affiliated to the Bangalore North University and the following programme **Road Safty Pledge** on 12/02/2021 is organized by the institution for creating awareness to the students and faculties responsibilities towards society, the event is initiated by the **Ministry Of Road Transport and Highways, Government of India** and participated by the students and faculties of the institution.

The sample certificate of the participants the herewith enclosed.

Principal Krupanidhi Group of Institutions 12/1 Chikkabellandur Village, Carmelaram Road Post Varthur Hobli Bangalore - 560 035

ROAD SAF SAFETY CANPAGN Government of India

Ministry of Road Transport and Highways

S

मेरी सरकार

Goutham

This is to certify that

Date:

Date: 12/02/2021