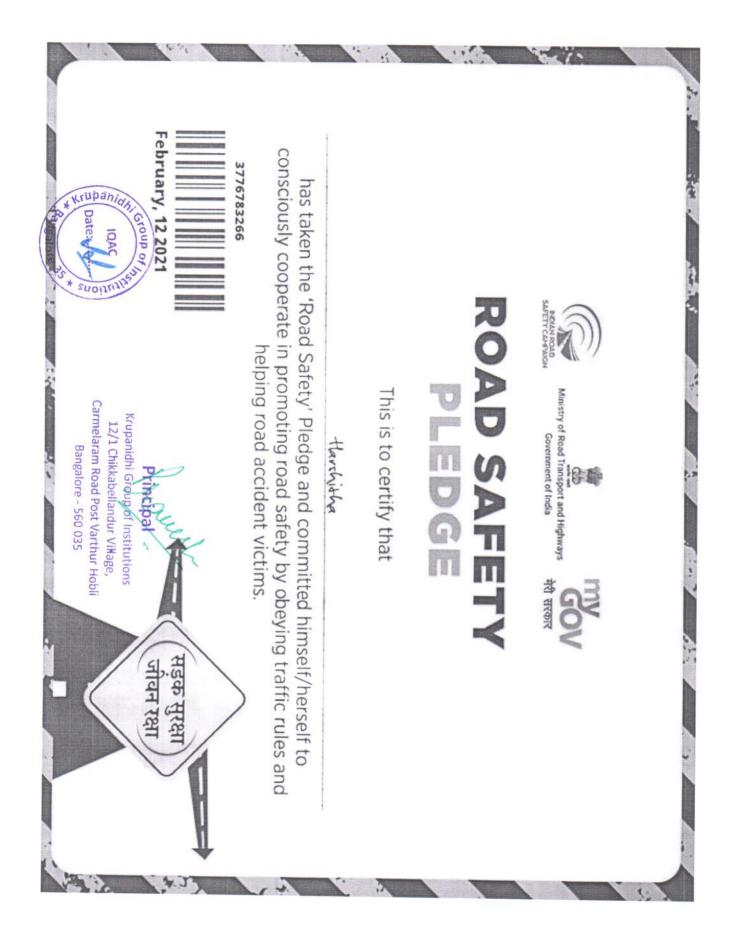

This is to declare that Krupanidhi Group Of Institutions, Bangalore, is affiliated to the Bangalore North University and the following programme **Road Safty Pledge** on 12/02/2021 is organized by the institution for creating awareness to the students and faculties responsibilities towards society, the event is initiated by the **Ministry Of Road Transport and Highways, Government of India** and participated by the students and faculties of the institution.

The sample certificate of the participants the herewith enclosed.

Principal Krupanidhi Group of Institutions 12/1 Chikkabellandur Village, Carmelaram Road Post Varthur Hobli Bangalore - 560 035

ROAD SAF SAFETY CANPAGN Government of India

Ministry of Road Transport and Highways

S

मेरी सरकार

Goutham

This is to certify that

Date:

Date: 12/02/2021