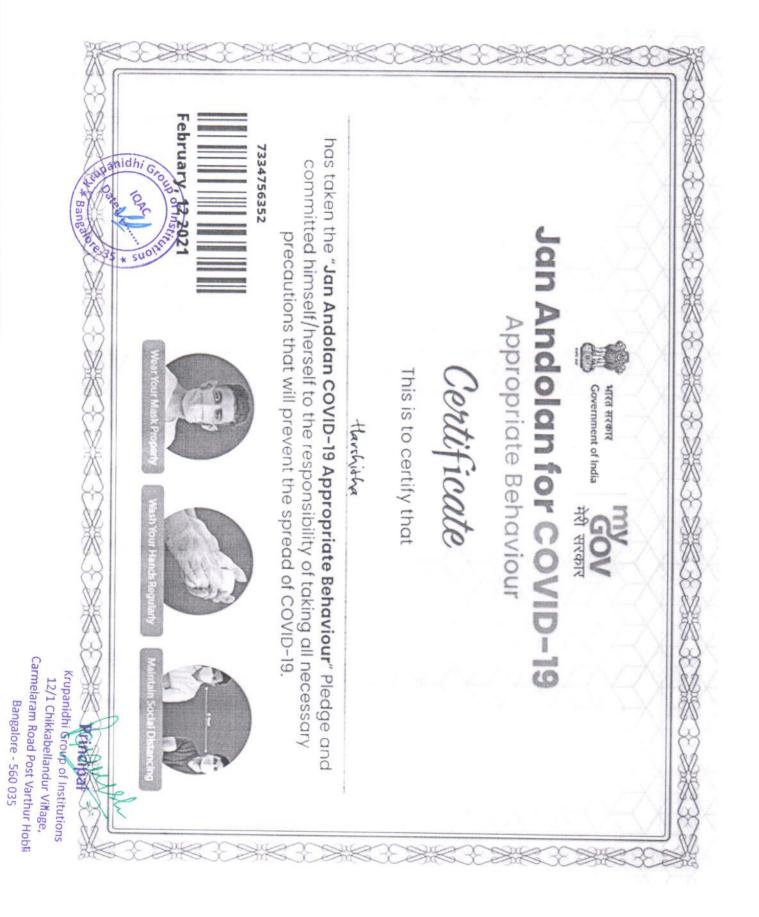

This is to declare that Krupanidhi Group Of Institutions, Bangalore, is affiliated to the Bangalore North University and the following programme **Jan Andolan For Covid- 19 Appropriate Behaviour** on 12/02/2021 is organized by the institution for creating awareness to the students and faculties responsibilities towards society, the event is initiated by the **Government of India** and participated by the students and faculties of the institution.

The sample certificate of the participants the herewith enclosed.

Krupanidai Group of Institutions 12/1 Chikkabellandur Village, Carmelaram Road Post Varthur Hobli Bangalore - 560 035

February, 12 2021 has taken the "Jan Andolan COVID-19 Appropriate Behaviour" Pledge and 3486964973 committed himself/herself to the responsibility of taking all necessary Jan Andolan for COVIE precautions that will prevent the spread of COVID-19. Sup of Instit Appropriate Behaviour 35 Certificate This is to certify that Government of India भारत सरकार Goutham मेरी सरकार Carmelaram Road Post Varebu Krupanidh Bangalore - 560 03 Group of Instit 0d