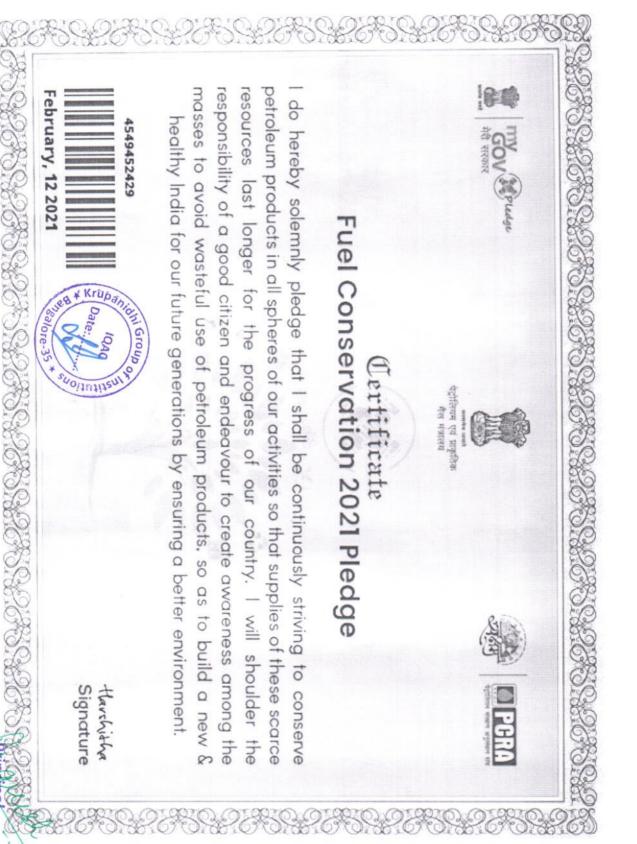

#### Self-Declaration

This is to declare that Krupanidhi Group Of Institutions, Bangalore, is affiliated to the Bangalore North University and the following programme **Fuel Conservation 2021 Pledge** on 12/02/2021 is organized by the institution for creating awareness to the students and faculties responsibilities towards society, the event is initiated by the **Government Of India** and participated by the students and faculties of the institution.

The sample certificate of the participants the herewith enclosed.

Principal Krupanidhi Group of Institutions 12/1 Chikkabellandur Village, Carmelaram Road Post Varthur Hobli Bangalore - 560 035

Krupanidhkergep of Institutions 12/1 Chikkabellandur Village, Carmelaram Road Post Varthur Hobi Bangalore - 560 035